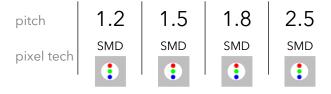

Indoor, fixed installation

100,000 Hours

4,000:1

3840 Hz

50,60

2000 - 12000 K range

Up to 14 bit

-10°C - +40°C operating