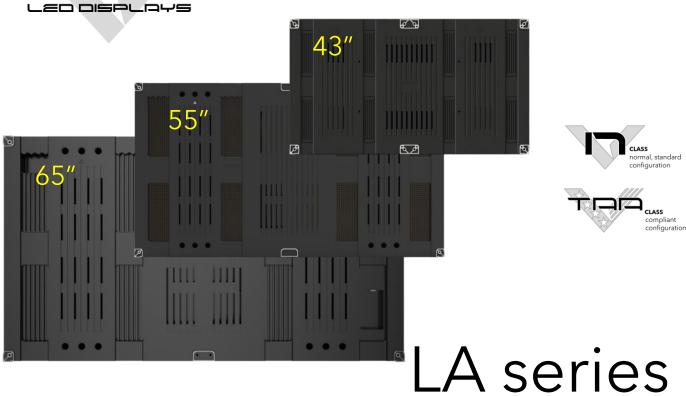

## LCD videowall replacement

summary

The **LA series** by Vanguard is a purpose-built replacement for existing LCD videowalls.

Featuring three panel sizes at 43", 55", and 65" diagonal, **LA series** is likely to be a perfect swap-out solution to get rid of the heavy grid and drifting uniformity which plague LCD technology.

**LA series** panels support VESA mounting so the new technology can directly replace LCD monitors on the same VESA mounts. Integrate the controller to one of the panels to use existing video cabling too!