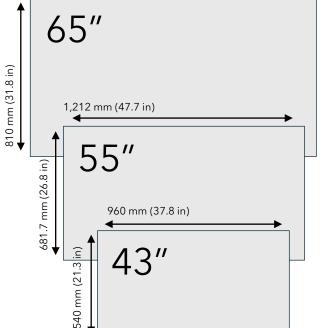

## panel configurations

| width  | 960mm     | 1212mm          | 1440mm    |
|--------|-----------|-----------------|-----------|
|        | (37.8in)  | <i>(47.7in)</i> | (56.7in)  |
| height | 540mm     | 681.7mm         | 810mm     |
|        | (21.3in)  | <i>(26.8in)</i> | (31.8in)  |
| depth  | 39mm      | 39mm            | 39mm      |
|        | (1.5in)   | (1.5in)         | (1.5in)   |
| weight | 11.4kg    | 15.8kg          | 25.6kg    |
|        | (25.1lbs) | (34.8lbs)       | (56.4lbs) |